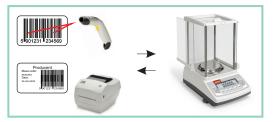

## Options on demand

Under hook weighing

ATN hydro set

Measurements memory

Cooperation with barcode reader and printer/label printer

hook for hanging weighed object

- Hydro ACN set to measure density of liquids and solid
- measurements memory (Alibi)
- LAN or Wi-Fi to work with computer
- barcode reader (RS232C+supply)
- computer software: Statistics <sup>treeware</sup>, Communication<sup>treeware</sup>- storing to file, ProCell export to Excel