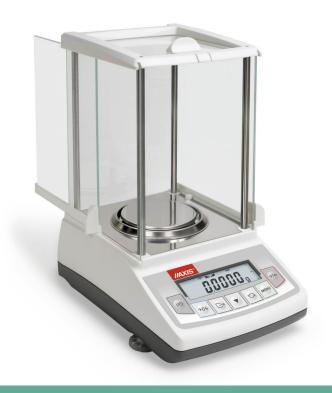

## ATN and ATE series

- → high weighing accuracy
- → compact size
- → indication backlight
- → automatic internal calibration (ATN)
- RS232C and USB interface for printer, computer or barcode reader

Analytical balances ATN and ATE series are designed for use in laboratories, pharmacies, jewelery and research institutes where high accuracy of measurement and small size is required.