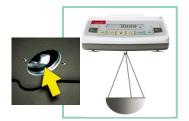

## Options on demand

Under hook weighing

ATN hydro set

Measurements memory

Cooperation with barcode reader and printer/label printer

hook for hanging weighed object

- Hydro ACN set to measure density of liquids and solid
- measurements memory (Alibi)
- LAN or Wi-Fi to work with computer
- barcode reader (RS232C+supply)
- computer software: Statistics <sup>treeware</sup>, Communication<sup>treeware</sup>- storing to file, ProCell export to Excel