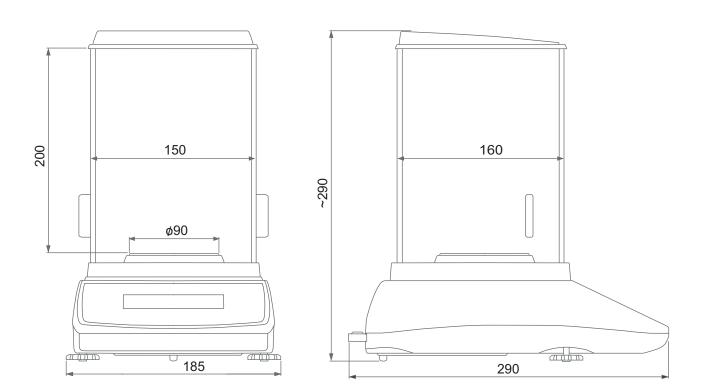

## BALANCES ATN and ATE

9001:2015

Balances with legal verification option

| Technical data               |                                     |
|------------------------------|-------------------------------------|
| Balances with int. calib.    | ATN160                              |
| Balances without int. calib. | ATE160                              |
| Capacity (Max)               | 220g                                |
| Reading unit (d)             | 0,1mg                               |
| Verification unit (e)        | 1mg                                 |
| Tare range                   | -220g                               |
| Accuracy class               | 1                                   |
| Repeatibility                | 0,1mg                               |
| Linearity                    | ±0,2mg                              |
| Sensitivity drift            | 2 ppm/°C in range +15 ÷ +35°C       |
| Working temperature          | +10 ÷ +40°C                         |
| Weighing time                | <3s                                 |
| Units                        | mg, g, ct, lb, oz, ozt, gr, dwt     |
| Display                      | backlighted LCD, digits height 14mm |
| Interfaces                   | RS232, USB-B options: LAN or Wi-Fi  |
| Pan size                     | 90mm                                |
| Dimensions (with legs)       | 185x290x305mm                       |
| Draft shield dimension       | 150x160x200mm                       |
| Power supply                 | ~230V 50Hz 6VA / =12V 1,2A          |
| Balance weight               | 4,2kg                               |
| Recommended std. of mass     | E2 100g                             |