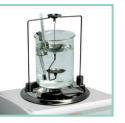

## Options on demand

Under hook weighing

ATN hydro set

Measurements memory

Cooperation with barcode reader and printer/label printer

hook for hanging weighed object

- Hydro ACN set to measure density of liquids and solid
- measurements memory (Alibi)
- LAN or Wi-Fi to work with computer
- barcode reader (RS232C+supply)
- computer software: Statistics <sup>treeware</sup>, Communication<sup>treeware</sup>- storing to file, ProCell export to Excel